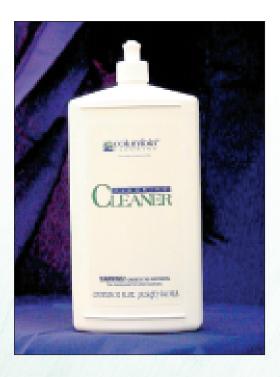

## Columbia Clic™ & Columbia Classic Clic™ **Maintenance**

Columbia Flooring (CF) is virtually maintenance–free. Routine cleaning requires you only to vacuum, use a dust mop, or a damp (not wet) mop, and dry with a clean, white, cotton cloth. The only product that you will need to use to clean your floor on a regular basis is CF Flooring Cleaner. (shown below)